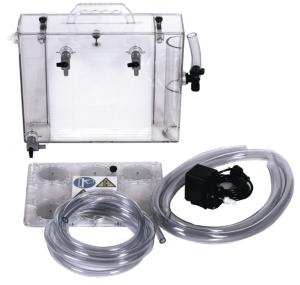

Package includes C-Thru Separator standard tank, magnetic base, float, 115V 60Hz electrical pump, 1" pvc hose (8 ft), 1/2" pvc hose (16 ft), 1" hose clamp (2), 1/2" hose clamp, service instructions